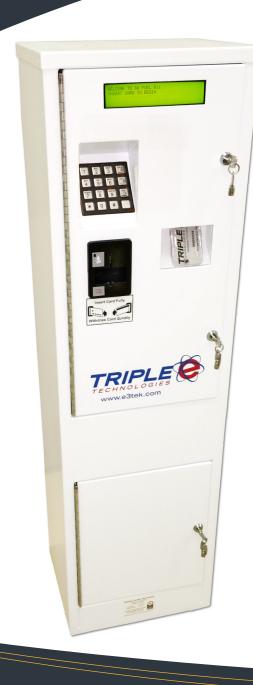

### One standalone card reader for your entire site.

### **Sentinel ICR**

# Control multiple dispensers with one Sentinel.

- Create attended or unattended sites
- Utilize a Sentinel ICR by itself or with a point of sale
- Accept unattended payment at a single display

#### **Hardware**

- Weatherproof secure chassis
- Powered by a small form factor CPU
- Weather-sealed display
- Weather-sealed keypad
- Durable weather-resistant card reader
- Durable receipt printer
- ADA compliant
- UL Approved
- Large display screen
- Glare-resistant screen filter